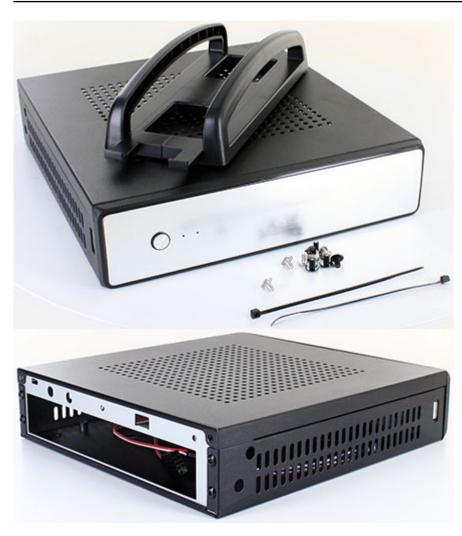

29.95 EUR incl. 19% VAT, plus shipping

Simple, but efficient : With this enclosure you take full advantage of the small form factor of Thin-ITX Half-Height mainboards. And with its dimensions of only 200x185x46 mm it has, with an internal volume of only 1.6 liters, room for one 2.5" harddrive or SSD drive. The enclosure can be operated fully fanless for example with the Intel DN2800MT or Mitac PD10BI/PD10RI even under full load in continous operation.

## Technical data :

Drives : 1x 2.5" Front-connectors : 1x USB 2.0 Rear-connectors : 2x hole for SMA antennas Front-buttons : Power Front-LED : Power, HDD Dimensions : 200 x 185 x 46 mm Weight : 1kg